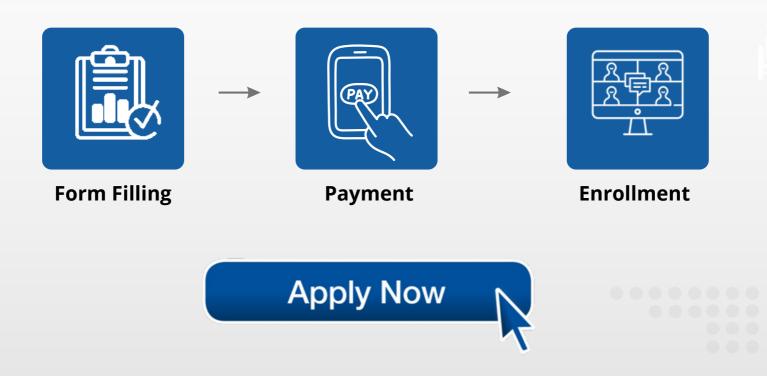

# WHAT WILL YOU LEARN?

### Week 1

- Excel Introduction
- Excel settings
- Formatting
- Cell referencing
- Keyboard shortcuts
- Format cells dialog box
- Page setup

### Week 3

- Flash fill
- New window, arrange window, split and hide
- Freeze panes
- Charts
- Net Income Projection
- Conditional Formatting

### Week 2

- Logical Functions
- Mathematical functions
- Date and time functions
- Paste special
- Sort and filter
- Custom sorting

- Week 4
- Financial functions
- Lookup functions
- Data validation
- Go to special
- Comprehensive formula lesson
- Tips & Tricks in Excel



# WHO CAN APPLY?

- Students
- Aspiring accountants and CAs
- People who have a knack for learning new skills
- Anyone who adopted for commerce field.



#### Follow the step below to enroll the our cources





## FEES

## Original price - Rs 5,000/-



## Now Rs 2,500/- Only



7



# **CONTACT US**

For further queries, please contact

#### 89288 44073

Let's connect on:

#### courses@anantaresource.com



www.anantaresource.com